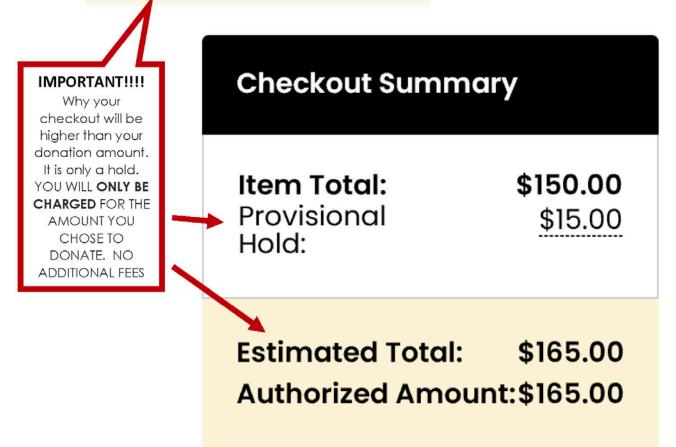

| Pie            | ck Up Info*                                                                            |                                                      | Pick Up On*                                                                                                                    | Select any<br>date or time       |
|----------------|----------------------------------------------------------------------------------------|------------------------------------------------------|--------------------------------------------------------------------------------------------------------------------------------|----------------------------------|
|                | Friend of the Ballet                                                                   |                                                      | 9/21/2020                                                                                                                      |                                  |
| 8085218600     |                                                                                        |                                                      | Between *                                                                                                                      |                                  |
|                |                                                                                        |                                                      | 10:00a-11:00a                                                                                                                  | ~                                |
|                | john@ballethawai                                                                       | i.org                                                | Instructions                                                                                                                   |                                  |
|                |                                                                                        |                                                      | Ballet Hawaii<br>Give aloha<br>code 78582                                                                                      |                                  |
|                |                                                                                        |                                                      |                                                                                                                                | IMPORTANT!!!!                    |
|                |                                                                                        |                                                      |                                                                                                                                | Please add<br>code 78582         |
| 7.             | Click on "Begin Cheo                                                                   | ckout"                                               |                                                                                                                                | Coue 78582                       |
| 8.             | WILL BE ADDED TO YO<br>WILL ONLY BE CHARO<br>ADDITIONAL FEES WIL<br>IMPORTANT STEP: ON | OUR CART, HOWEVE<br>GED FOR THE AMOUNT<br>L APPLY*** | ***PLS NOTE: AN ADDITIONAL<br>R, ONCE YOU FINAIZE YOUR O<br>NT YOU CHOSE TO DONATE. N<br>FADD NOTES". Click on this an<br>ode) | DRDER, YOU<br>IO                 |
| Order Notes    |                                                                                        |                                                      | Edit                                                                                                                           | IMPORTANT!!!!                    |
| Ballet H       | lawaii Give aloha co                                                                   | de 78582                                             |                                                                                                                                | Click edit and<br>add code 78582 |
|                |                                                                                        |                                                      |                                                                                                                                |                                  |
| Transaction In | formation                                                                              |                                                      |                                                                                                                                |                                  |
| Ticket Numbe   | r: 76085500                                                                            |                                                      | •                                                                                                                              |                                  |
| Reference #:   | 76085500                                                                               |                                                      | AN ADDITIONAL AMOUNT W<br>CART, HOWEVER, ONCE YOU                                                                              |                                  |
| Amount:        | \$165.00                                                                               | YOUR ORDER, YO                                       | DU WILL ONLY BE CHARGED FO<br>HOSE TO DONATE. NO ADDIT                                                                         | OR THE                           |

FEES

9. Finalize your order by filling in your credit card information and billing address, etc.

10. Click on "Pay with Credit/Debit"

We temporarily authorize your card for the higher of \$5 or 10% of the item total. It helps account for charges like bottle deposit, final sales tax, and items sold by weight. As soon as your order is complete, we charge your card for exactly what was in your final order.