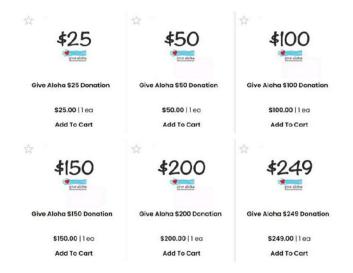

4. Select your amount. (The suggested amount was amount is \$160 but the website does not have that option. Please select \$150, \$200 or \$249) Select add to cart.

5. Go to your Cart and "Checkout"

Transa